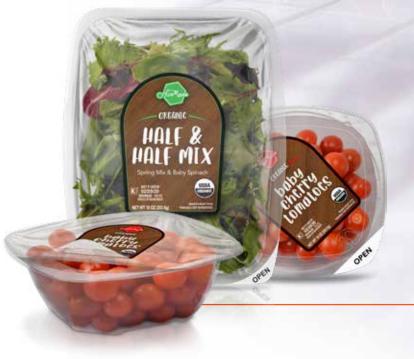

SmartSeal<sup>®</sup> Lidding with Tamper Evidence Makes Your Package Smarter, and Your Brand Stronger.

The performance and benefits delivered by your product's packaging, say a lot about the quality of your product and your brand.

To complement our tray and tub offerings, Sonoco provides a range of peel/reseal lidding solutions with options for anti-fog, high quality graphics, and tamper evidence.

By making appearance, convenience and product integrity all part of our package, we can help drive product preference for your brand.

## **Features**

- Patented Tamper evidence design
- Delivered in roll form
- Integrated high-quality graphics
- Strong seal bonds between the lidding film and tray
- Customized opening features: location of pull tab, size of opening
- Peels open cleanly and allows for multiple reseals
- Anti-fog

## **Benefits**

- Extended shelf life and optimal product quality
- Runs on existing equipment (tray sealers and FFS machines)
- Shelf appeal and consumer attractiveness
- Product protection and excellent stacking strength
- Consumer convenience
- Customizable solution for desired performance
- Excellent product containment, also offers portion control